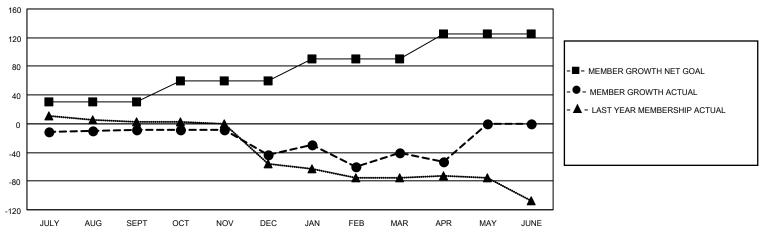

### District 4 C6

| Clubs         |               |             |               | Members               |                        |                         |                                                    |  |
|---------------|---------------|-------------|---------------|-----------------------|------------------------|-------------------------|----------------------------------------------------|--|
|               | RESULTS FOR   | R 2020-2021 |               | RESULTS FOR 2020-2021 |                        |                         |                                                    |  |
| QUARTER       | NEW CLUB GOAL | NEW CLUBS   | DROPPED CLUBS | QUARTER MEMI          | BER GROWTH NET<br>GOAL | MEMBER GROWTH<br>ACTUAL | DROPPED<br>MEMBERS ACTUAL<br>(including transfers) |  |
| JULY/AUG/SEPT | 1             | 1           | 1             | JULY/AUG/SEPT         | 30                     | 44                      | 52                                                 |  |
| OCT/NOV/DEC   | 0             | 0           | 1             | OCT/NOV/DEC           | 30                     | 26                      | 55                                                 |  |
| JAN/FEB/MAR   | 1             | 1           | 2             | JAN/FEB/MAR           | 30                     | 49                      | 44                                                 |  |
| APR/MAY/JUNE  | 1             | 0           | 1             | APR/MAY/JUNE          | 35                     | 5                       | 18                                                 |  |

### GOALS AND ACTUAL MEMBERS CUMULATIVE

| DROPPED CLUBS: 5            |     | 26 CLUBS OF 48 ADDED 1 OR MORE             | GENDER DISTRIBUTION        |              |     |
|-----------------------------|-----|--------------------------------------------|----------------------------|--------------|-----|
|                             |     | NEW MEMBERS                                | MALE                       | 572 (56.47%) |     |
|                             |     |                                            | FEMALE                     | 441 (43.53%) |     |
| DROPPED MEMBERS             |     |                                            |                            | ( ,          |     |
| DECEASED                    | 13  | CLICK HERE FOR CHARLILATIVE                | TOTAL FAMILY UNIT MEMBERS  |              | 190 |
| CLUB CANCELLED 45 OTHER 111 |     | CLICK HERE FOR CUMULATIVE  MEMBERSHIP DATA | FAMILY MEMBERS PAYING HALF |              | 00  |
|                             |     |                                            |                            |              | 99  |
| TOTAL                       | 169 |                                            | DOLO                       |              |     |