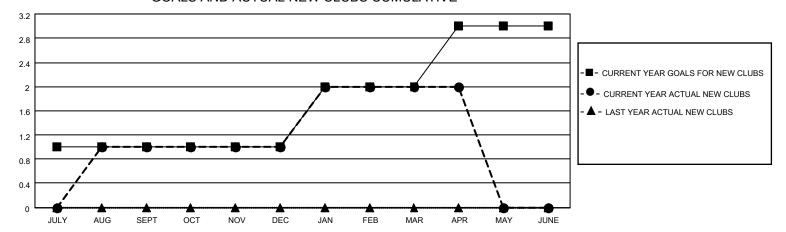

### District 4 C6

| Clubs         |               |             |               | Members               |                        |                         |                                                    |  |
|---------------|---------------|-------------|---------------|-----------------------|------------------------|-------------------------|----------------------------------------------------|--|
|               | RESULTS FOR   | R 2020-2021 |               | RESULTS FOR 2020-2021 |                        |                         |                                                    |  |
| QUARTER       | NEW CLUB GOAL | NEW CLUBS   | DROPPED CLUBS | QUARTER MEMI          | BER GROWTH NET<br>GOAL | MEMBER GROWTH<br>ACTUAL | DROPPED<br>MEMBERS ACTUAL<br>(including transfers) |  |
| JULY/AUG/SEPT | 1             | 1           | 1             | JULY/AUG/SEPT         | 30                     | 44                      | 52                                                 |  |
| OCT/NOV/DEC   | 0             | 0           | 1             | OCT/NOV/DEC           | 30                     | 26                      | 55                                                 |  |
| JAN/FEB/MAR   | 1             | 1           | 2             | JAN/FEB/MAR           | 30                     | 49                      | 44                                                 |  |
| APR/MAY/JUNE  | 1             | 0           | 1             | APR/MAY/JUNE          | 35                     | 5                       | 18                                                 |  |

### GOALS AND ACTUAL NEW CLUBS CUMULATIVE